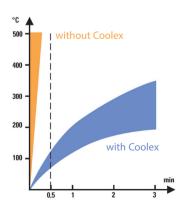

In a conventional cutting nozzle, hot gas penetrates from the heating flame into the cutting duct, causing inappropriate heating of the cutting nozzle, often up to 500°.

The COOLEX® nozzles with a cooling flow duct reduce the temperature of the nozzles and increase the operational function and the life time of the nozzle.

## THE RESULTS:

- Lower temperature
- Fewer operational interruptions