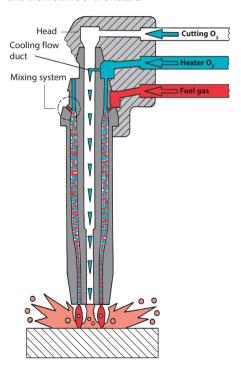

## COOLEX® - 3 CONE SEALED CUTTING NOZZLES

COOLEX® is the generic name for GCE,s 3-cone sealed cutting nozzles which are an innovative development based on conventional cutting nozzles. The COOLEX® nozzles have a cooling flow duct patented by GCE.

In a conventional cutting nozzle, hot gas penetrates from the heating flame into the cutting duct, causing inappropriate heating of the cutting nozzle, often up to 500°.

The COOLEX® nozzles with a cooling flow duct reduce the temperature of the nozzles and increase the operational function and the life time of the nozzle.